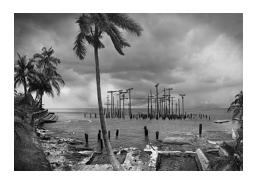

**Ink (Abuelo Manolo),** 2009, graphite and spray-paint on mylar 12.5 x 35.5 inches

**Cane**, 2009 b+w photograph, mounted on aluminum and laminated 60 x 75 inches Edition of 9

Land Marked, 2009 b+w photograph, mounted on aluminum and laminated 60 x 87 inches Edition of 9