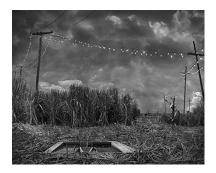

**Ink (Abuelo Manolo),** 2009, graphite and spray-paint on mylar 12.5 x 35.5 inches

**Cane**, 2009 b+w photograph, mounted on aluminum and laminated 60 x 75 inches Edition of 9

Land Marked, 2009 b+w photograph, mounted on aluminum and laminated 60 x 87 inches Edition of 9