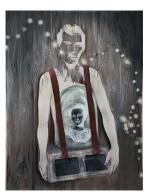

Self-contained Pedestal (Abuela **Carola)**, 2009 acrylic, graphite and spray-paint on mylar 43.5 x 27 inches

**Pedestal 2 (father)**, 2009 acrylic and graphite on mylar 99 x 27 inches

Pedestal 1 (mother), 2009 acrylic, graphite and spray-paint on mylar 99 x 27 inches