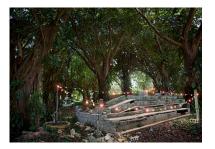

center

Transplant (Terrace Garden)

plants, clay pots, dirt, twine, cement blocks and tape 10ft height x 9ft width x 19.5ft length