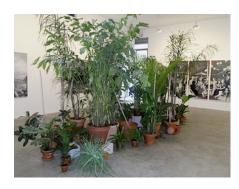

center

Transplant (Terrace Garden)

plants, clay pots, dirt, twine, cement blocks and tape 10ft height x 9ft width x 19.5ft length