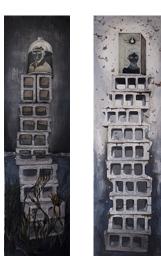

center

Transplant (Terrace Garden)

plants, clay pots, dirt, twine, cement blocks and tape 10ft height x 9ft width x 19.5ft length