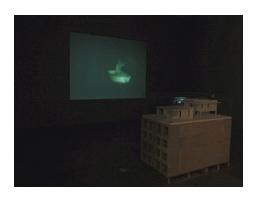

## **Back Gallery**

**Displacement,** 2009 single channel video duration: 3:05 minutes scale model of family house constructed from wood, cement blocks and paint 52.5 x 54.5 x 32.5 inches (height x length x width) unique installation