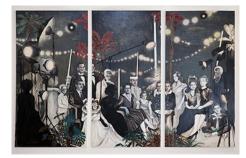

## **ANTHONY GOICOLEA**

"Once Removed" September 12 – October 17, 2009

List of works:

Front Gallery Clockwise from the left

**Night Sitting**, 2009 acrylic, graphite and spray-paint on mylar 3 panels 81 x 124 inches overall